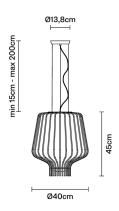

# : Fabbian

# SAYA

# F47A0901

Gio Minelli & Marco Fossati





#### Description

Pendant lamp with white blown glass diffuser with rust-plated metal structure.



#### **Dimensions**



Voltage

220-240V

Socket

#### Light source and alternative bulbs

cod. A10231C01

E27 1x22W - LED Max Watt. 150W

### Material

Glass - Metal

#### Available diffuser colours

White

Other colours available

#### Available structure colours

Satin-finish burnished

Other colours available

# Not included accessories

Bulb

## Weight Lamp

Net: 0 kg

# **Packaging**

Gross weight: 0 kg Volume: 0 m<sup>3</sup> Number of boxes: 2

**Specs** EAC

IP20

#### In the same family