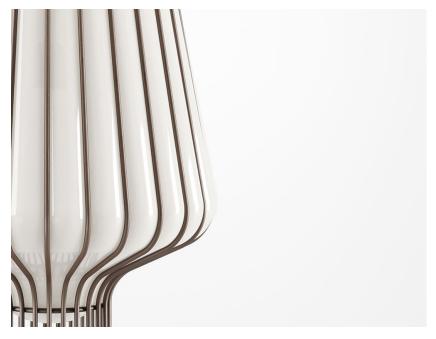

#### Description

Pendant lamp with white blown glass diffuser with rust-plated metal structure.

### Material

Glass - Metal

#### Available diffuser colours

White

Other colours available

#### Available structure colours

Satin-finish burnished

Other colours available