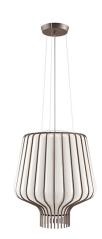

#### Description

Pendant lamp with white blown glass diffuser with rust-plated metal structure.